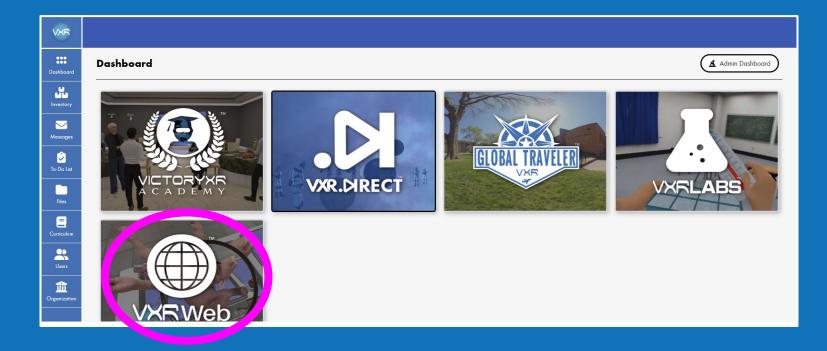

#### Accessing your VXRWeb Content

Once you've logged into Nexus, select VXRWeb from your product dashboard.