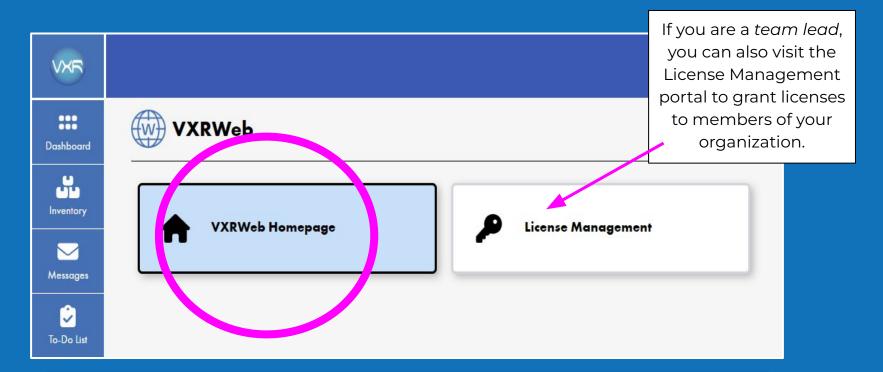

#### Accessing your VXRWeb Content

Select VXRWeb Homepage to access your content.